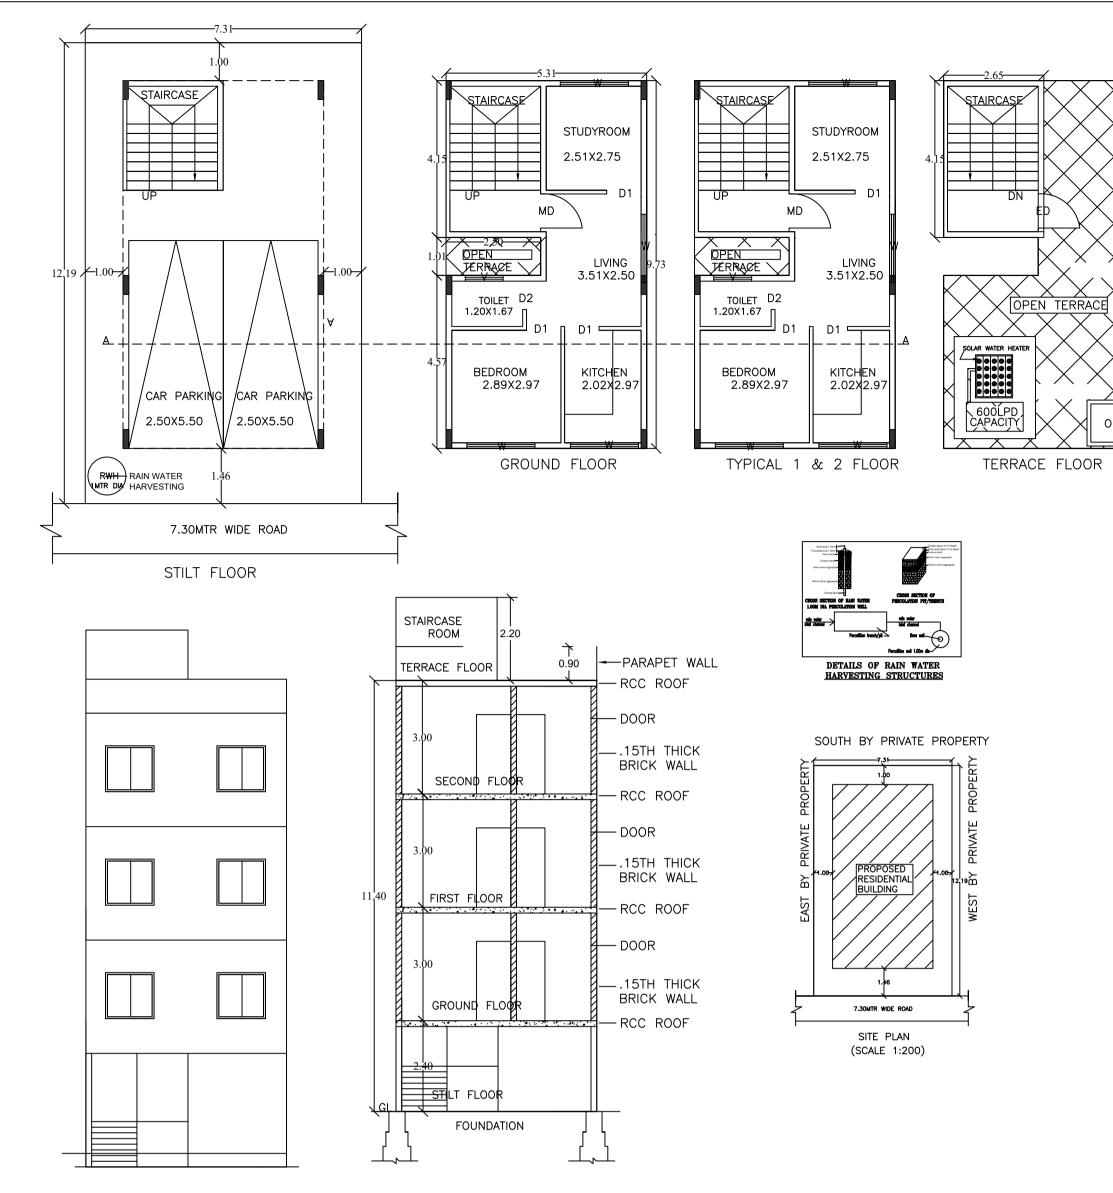

# Block :RESI (AA)

| Floor Name                          | Total Built Up | Deductions (Area in Sq.mt.) |         | Proposed FAR<br>Area (Sq.mt.) | Total FAR Area | Tnmt (No.) |  |
|-------------------------------------|----------------|-----------------------------|---------|-------------------------------|----------------|------------|--|
|                                     | Area (Sq.mt.)  | StairCase                   | Parking | Resi.                         | (Sq.mt.)       |            |  |
| Terrace Floor                       | 9.24           | 9.24                        | 0.00    | 0.00                          | 0.00           | 00         |  |
| Second Floor                        | 49.15          | 0.00                        | 0.00    | 49.15                         | 49.15          | 01         |  |
| First Floor                         | 49.15          | 0.00                        | 0.00    | 49.15                         | 49.15          | 01         |  |
| Ground Floor                        | 49.15          | 0.00                        | 0.00    | 49.15                         | 49.15          | 01         |  |
| Stilt Floor                         | 51.67          | 0.00                        | 45.07   | 0.00                          | 6.60           | 00         |  |
| Total:                              | 208.36         | 9.24                        | 45.07   | 147.45                        | 154.05         | 03         |  |
| Total Number of<br>Same Blocks<br>: | 1              |                             |         |                               |                |            |  |
| Total:                              | 208.36         | 9.24                        | 45.07   | 147.45                        | 154.05         | 03         |  |

### SCHEDULE OF JOINERY:

|   | BLOCK NAME           | NAME | LENGTH | HEIGHT | NOS |  |  |  |
|---|----------------------|------|--------|--------|-----|--|--|--|
|   | RESI (AA)            | D2   | 0.75   | 2.10   | 03  |  |  |  |
|   | RESI (AA)            | D1   | 0.91   | 2.10   | 09  |  |  |  |
|   | RESI (AA)            | MD   | 1.00   | 2.10   | 03  |  |  |  |
| ( | SCHEDULE OF JOINERY: |      |        |        |     |  |  |  |

| BLOCK NAME NAME                    |             | LENGTH | HEIGHT | NOS |  |  |
|------------------------------------|-------------|--------|--------|-----|--|--|
| RESI (AA) V                        |             | 1.00   | 1.37   | 03  |  |  |
| RESI (AA)                          | W           | 1.80   | 1.37   | 09  |  |  |
| RESI (AA)                          | RESI (AA) W |        | 1.50   | 03  |  |  |
| UnitBUA Table for Block :RESI (AA) |             |        |        |     |  |  |

| FLOOR                        | Name | UnitBUA Type | UnitBUA Area | Carpet Area | No. of Rooms | No. of Tenement |
|------------------------------|------|--------------|--------------|-------------|--------------|-----------------|
| GROUND<br>FLOOR PLAN         | GF   | FLAT         | 39.15        | 34.36       | 5            | 1               |
| TYPICAL - 1&<br>2 FLOOR PLAN | TFS  | FLAT         | 39.15        | 34.36       | 5            | 2               |
| Total:                       | -    | -            | 117.45       | 103.07      | 15           | 3               |

## Block USE/SUBUSE Details

| Block Name | Block Use   | Block SubUse                | Block Structure      |
|------------|-------------|-----------------------------|----------------------|
| RESI (AA)  | Residential | Plotted Resi<br>development | Bldg upto 11.5 mt. H |

### FAR &Tenement Details

| Block        | No. of Same<br>Bldg | Total Built Up<br>Area (Sq.mt.) | Deductions (A | vrea in Sq.mt.) | Proposed FAR<br>Area<br>(Sq.mt.) |  |
|--------------|---------------------|---------------------------------|---------------|-----------------|----------------------------------|--|
|              |                     |                                 | StairCase     | Parking         | Resi.                            |  |
| RESI (AA)    | 1                   | 208.36                          | 9.24          | 45.07           | 147.45                           |  |
| Grand Total: | 1                   | 208.36                          | 9.24          | 45.07           | 147.45                           |  |